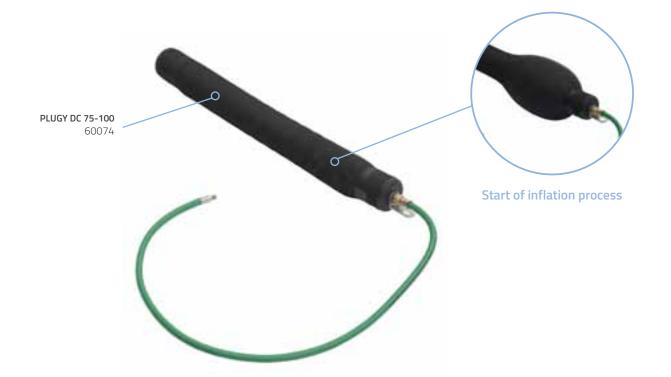

### LONG PLUGS – PLUGY DC

TR 15

The construction of Savatech multi-size long plugs PLUGY DC ensures efficient sealing of both connection and the main pipe at the same time. Savatech PLUGY DC are equipped with a 100 cm long supply hose.

**Special inflation** 

sequence

Sealing of main and lateral pipes simultaneously

Equipped with inflation hose

ACCESSORIES

**INFLATION HOSE, FI 6 MM, 2 M, 0.2 KG** 78904

**INFLATION HOSE FI 6 MM, 5 M, 0.5 KG** 78905

## PLUGY DC - BLOCKING PLUGS

|  | PART<br>NUMBER | NOMINAL<br>SIZE | SIZE USAGE RANGE  |                   | REQUIRED          | DEFLATED PLUG    |                        | PRODUCT        | PRODUCT        | EYE BOLT | INFLATION<br>VALVE |
|--|----------------|-----------------|-------------------|-------------------|-------------------|------------------|------------------------|----------------|----------------|----------|--------------------|
|  |                |                 | MIN. DIA.<br>(MM) | MAX. DIA.<br>(MM) | PRESSURE<br>(BAR) | DIAMETER<br>(MM) | BODY<br>LENGTH<br>(MM) | LENGHT<br>(MM) | WEIGHT<br>(KG) | M THREAD | THREAD SIZE        |
|  | 60073          | 50-75           | 50                | 75                | 2.5               | 40               | 490                    | 550            | 0.7            | NA       | TR 15              |
|  | 60074          | 75-100          | 75                | 100               | 2.5               | 60               | 550                    | 610            | 1.2            | NA       | TR 15              |
|  | 60075          | 100-150         | 100               | 150               | 2.5               | 80               | 750                    | 810            | 1.8            | NA       | TR 15              |
|  | 60076          | 150             | 150               | 150               | 2.5               | 100              | 730                    | 790            | 2.6            | NA       | TR 15              |